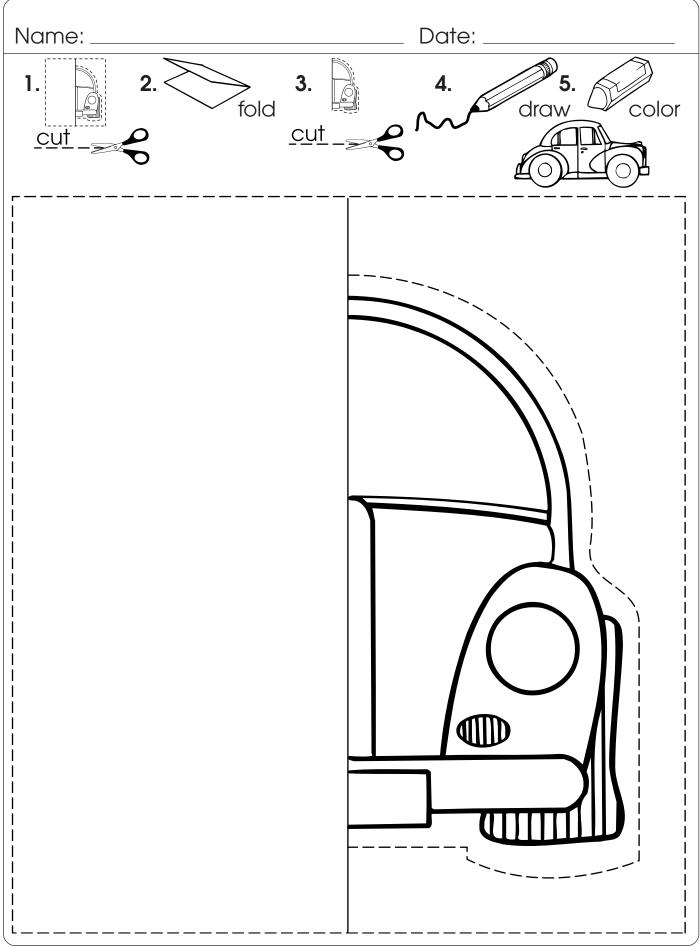

| Whale Jigsaw27                       |
|--------------------------------------|
| Star Symmetry                        |
| Club Symmetry                        |
| Making a Fish                        |
| Making a Spider31                    |
| Making a Bunch of Grapes             |
| Making a Cat                         |
| Robot Symmetry                       |
| Making a Balloon35                   |
| Matching Shapes 1                    |
| Matching Shapes 2                    |
| Spiral                               |
| Ball Jigsaw                          |
| Pattern Symmetry                     |
| Making a Bus41                       |
| Apple Tree Jigsaw42                  |
| Making a Clown Face43                |
| Making an Apple Tree44               |
| Making a House45                     |
| Fold and Cut—Blank46                 |
| Picture Frame                        |
| Sample Page from Addition to Five 48 |