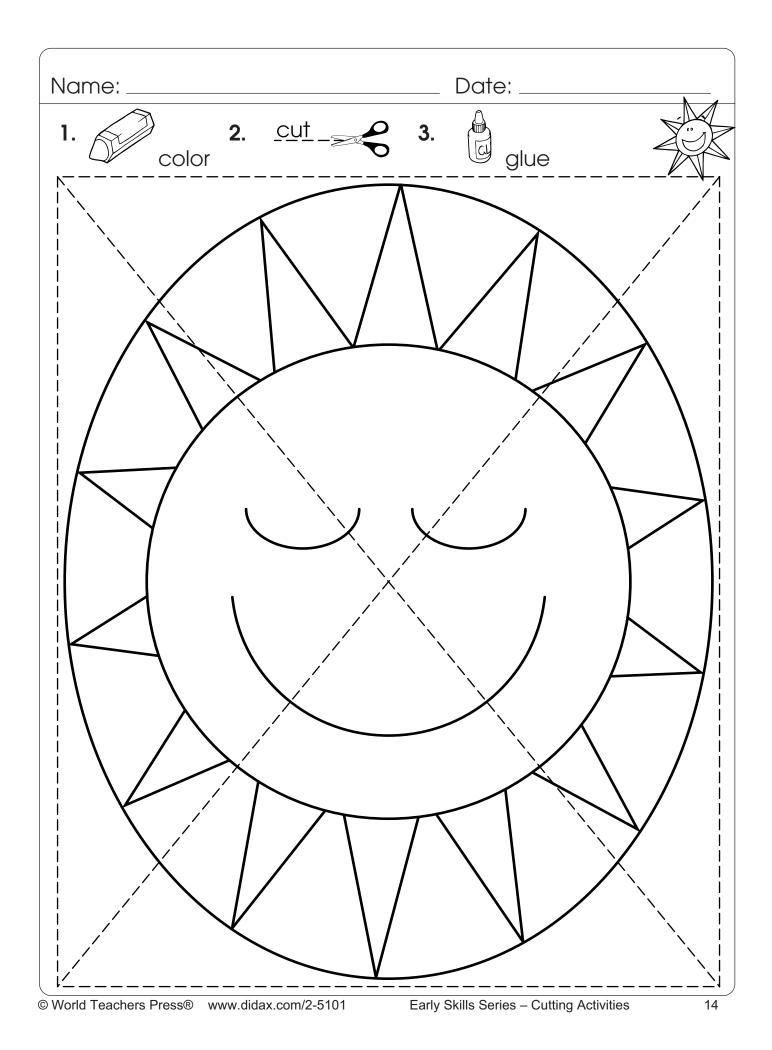

## Contents

|   | leacher Information | .4  |
|---|---------------------|-----|
|   | Key                 | .6  |
|   | Snail Jigsaw        | . 7 |
|   | Apple Tree Jigsaw   | . 8 |
|   | Butterfly Symmetry  | . 9 |
|   | Making a Kite       | 10  |
|   | Making an Umbrella  |     |
|   | Balloon-man Jigsaw  | 12  |
|   | Octopus Jigsaw      | 13  |
|   | Sun Jigsaw          | 14  |
|   | Car Symmetry        | 15  |
|   | Shape Man           | 16  |
|   | Making a Truck      | 17  |
|   | Ship Jigsaw         | 18  |
|   | Bird Symmetry       | 19  |
|   | Block Tower         | 20  |
|   | Snowman Jigsaw      | 21  |
|   | Triangle Tower      | 22  |
|   | Clown Face Jigsaw   | 23  |
|   | Bell Symmetry       | 24  |
|   | Making a Yacht      | 25  |
|   | Making a Flower     |     |
| _ |                     | 40  |